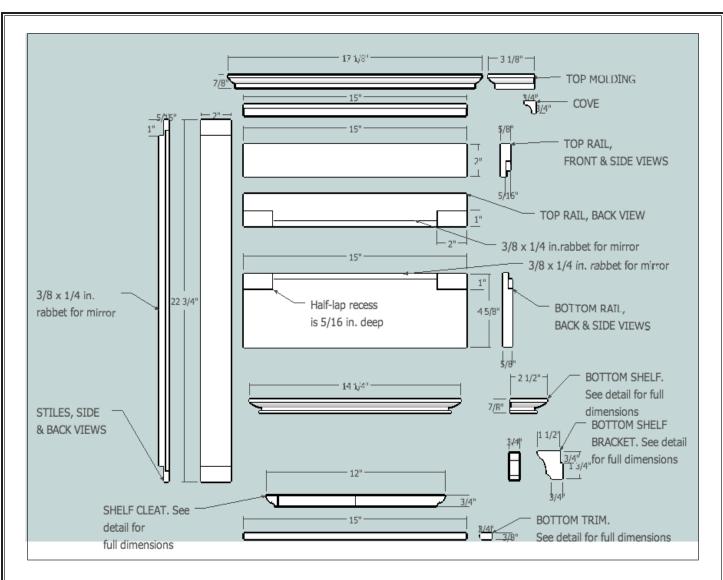

## Cutlist

| Component            | Quantity | Dimensions            | Material |
|----------------------|----------|-----------------------|----------|
| Top molding          | 1        | 7/8 x 17-1/8 x 3-1/8  | Mahogany |
| Cove                 | 1        | 3/4 x 3/4 x 15        | Mahogany |
| Top rail             | 1        | 5/8 x 15 x 2          | Mahogany |
| Stile                | 2        | 5/8 x 22-3/4 x 2      | Mahogany |
| Bottom rail          | 1        | 5/8 x 15 x 4-5/8      | Mahogany |
| Bottom shelf         | 1        | 7/8 x 14-1/4 x 2-1/2  | Mahogany |
| Bottom shelf bracket | 2        | 3/4 x 1-3/4 x 1-11/16 | Mahogany |
| Bottom trim          | 1        | 3/4 x 3/8 x 15        | Mahogany |