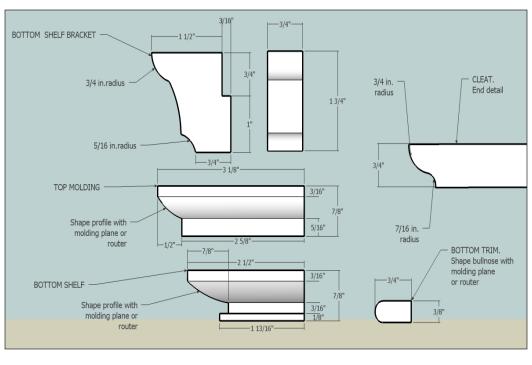

## Cutlist

| Component            | Quantity | Dimensions            | Material |
|----------------------|----------|-----------------------|----------|
| Top molding          | 1        | 7/8 x 17-1/8 x 3-1/8  | Mahogany |
| Cove                 | 1        | 3/4 x 3/4 x 15        | Mahogany |
| Top rail             | 1        | 5/8 x 15 x 2          | Mahogany |
| Stile                | 2        | 5/8 x 22-3/4 x 2      | Mahogany |
| Bottom rail          | 1        | 5/8 x 15 x 4-5/8      | Mahogany |
| Bottom shelf         | 1        | 7/8 x 14-1/4 x 2-1/2  | Mahogany |
| Bottom shelf bracket | 2        | 3/4 x 1-3/4 x 1-11/16 | Mahogany |
| Bottom trim          | 1        | 3/4 x 3/8 x 15        | Mahogany |