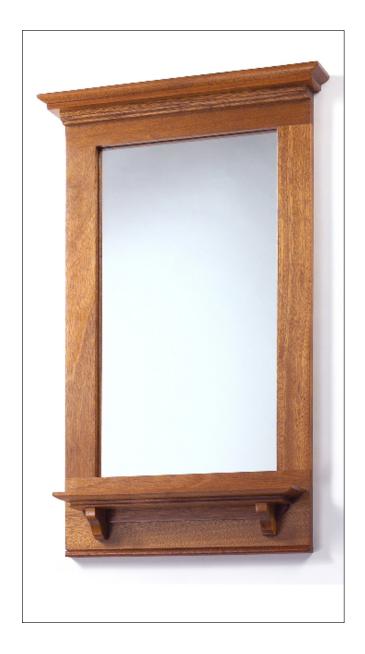

## Fine Wood Working

Measured drawing and cutlist for traditional mirror frame by Glen Guarino

Copyright © 2007 Taunton Press