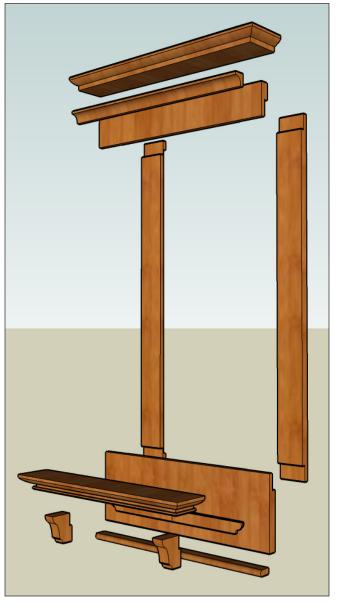

## Fine Wood Working

Measured drawing and cutlist for traditional mirror frame by Glen Guarino

Copyright © 2007 Taunton Press

## Cutlist

| Component            | Quantity | Dimensions            | Material |
|----------------------|----------|-----------------------|----------|
| Top molding          | 1        | 7/8 x 17-1/8 x 3-1/8  | Mahogany |
| Cove                 | 1        | 3/4 x 3/4 x 15        | Mahogany |
| Top rail             | 1        | 5/8 x 15 x 2          | Mahogany |
| Stile                | 2        | 5/8 x 22-3/4 x 2      | Mahogany |
| Bottom rail          | 1        | 5/8 x 15 x 4-5/8      | Mahogany |
| Bottom shelf         | 1        | 7/8 x 14-1/4 x 2-1/2  | Mahogany |
| Bottom shelf bracket | 2        | 3/4 x 1-3/4 x 1-11/16 | Mahogany |
| Bottom trim          | 1        | 3/4 x 3/8 x 15        | Mahogany |