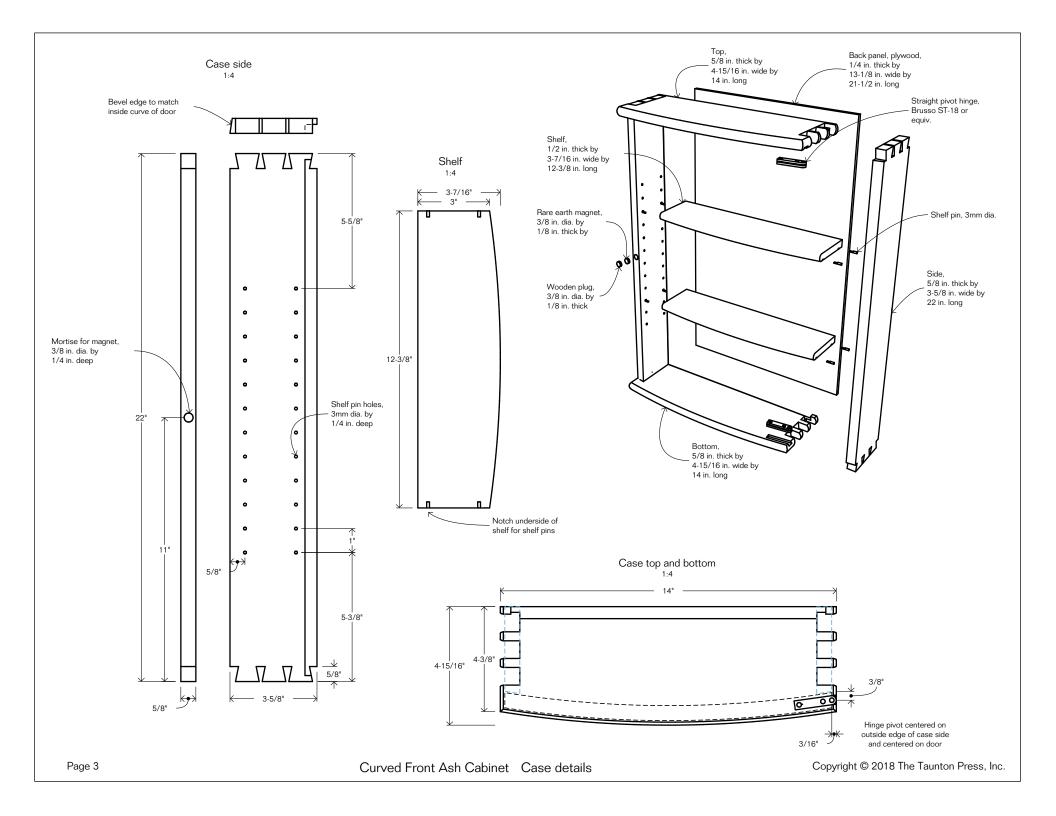

Finished size: 4-15/16 in. deep by 14 in. wide by 22 in. tall

## Fine Wood Working

Curved Front Ash Cabinet from Rough Cut with Fine Woodworking

By Tom McLaughlin Drawings by David Richards

| Materials                            |     |                          |                                                                                                   |             |            |
|--------------------------------------|-----|--------------------------|---------------------------------------------------------------------------------------------------|-------------|------------|
|                                      | Qty | Description              | Thickness                                                                                         | Width       | Length     |
|                                      | 2   | Top & Bottom             | 5/8 in.                                                                                           | 4-15/16 in. | 14 in.     |
|                                      | 1   | Side                     | 5/8 in.                                                                                           | 3-5/8 in.   | 22 in.     |
|                                      | 2   | Shelf                    | 1/2 in.                                                                                           | 3-7/16 in.  | 12 3/8 in. |
|                                      |     |                          |                                                                                                   |             |            |
|                                      | 5   | Bending ply              | 1/8 in.                                                                                           | 14 in.      | 21 in.     |
|                                      | 2   | Veneer door faces        |                                                                                                   | 14 in.      | 21 in.     |
|                                      | 1   | Door edging sides        | 1/8 in.                                                                                           | 5/8 in.     | 20-3/4 in. |
|                                      | 2   | Door edging top & bottom | 1/8 in.                                                                                           | 1-1/4 in.   | 13-3/8 in. |
|                                      |     |                          |                                                                                                   |             |            |
|                                      | 1   | Back panel               | 1/4 in.                                                                                           | 13-1/8 in.  | 21-1/2 in. |
|                                      | 2   | Cleat                    | 1/4 in.                                                                                           | 3-5/8 in.   | 13-1/8 in. |
|                                      |     |                          |                                                                                                   |             |            |
|                                      | 1   | Knob                     | 1/2 in.                                                                                           | 1-1/4 in.   | 1-7/16 in. |
|                                      | 2   | Straight Pivot Hinge     | Brusso ST-18 or equivalent 3/8 in. dia. by 1/8 in. thick 3/8 in. dia. by 1/8 in. thick, shop made |             |            |
|                                      | 1   | Rare earth magnet        |                                                                                                   |             |            |
|                                      | 1   | Wood plug                |                                                                                                   |             |            |
|                                      | 8   | Shelf pin 3mm dia.       |                                                                                                   |             |            |
| 12 Flat head wood screw #6 by 5/8 in |     |                          |                                                                                                   | . long      |            |
|                                      |     |                          |                                                                                                   |             |            |