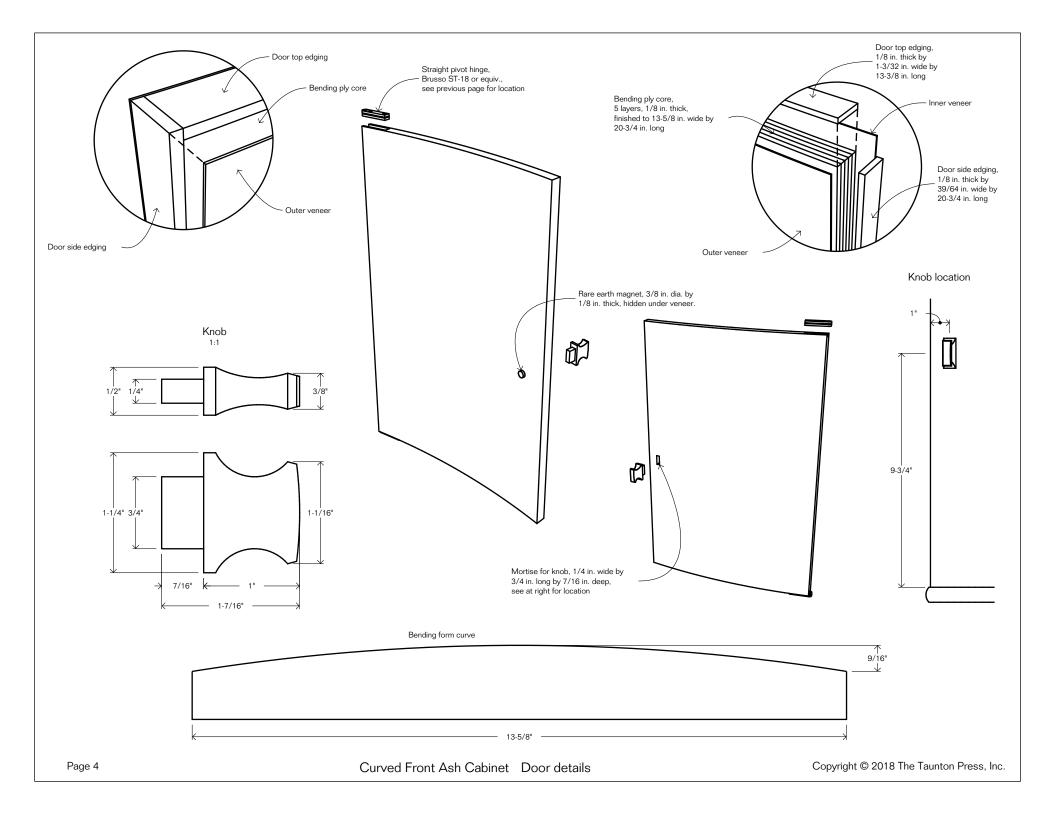

## What's Included:

Detailed measurements

Tom McLaughlin uses American ash to build a hanging bowfront cabinet featuring handcrafted proud dovetails and a hidden magnet catch. The bow-front door is laminated from layers of veneer.

## Fine Wood Working

Curved Front Ash Cabinet from Rough Cut with Fine Woodworking

By Tom McLaughlin Drawings by David Richards

| Materials                            |     |                          |                                                                                                   |             |            |
|--------------------------------------|-----|--------------------------|---------------------------------------------------------------------------------------------------|-------------|------------|
|                                      | Qty | Description              | Thickness                                                                                         | Width       | Length     |
|                                      | 2   | Top & Bottom             | 5/8 in.                                                                                           | 4-15/16 in. | 14 in.     |
|                                      | 1   | Side                     | 5/8 in.                                                                                           | 3-5/8 in.   | 22 in.     |
|                                      | 2   | Shelf                    | 1/2 in.                                                                                           | 3-7/16 in.  | 12 3/8 in. |
|                                      |     |                          |                                                                                                   |             |            |
|                                      | 5   | Bending ply              | 1/8 in.                                                                                           | 14 in.      | 21 in.     |
|                                      | 2   | Veneer door faces        |                                                                                                   | 14 in.      | 21 in.     |
|                                      | 1   | Door edging sides        | 1/8 in.                                                                                           | 5/8 in.     | 20-3/4 in. |
|                                      | 2   | Door edging top & bottom | 1/8 in.                                                                                           | 1-1/4 in.   | 13-3/8 in. |
|                                      |     |                          |                                                                                                   |             |            |
|                                      | 1   | Back panel               | 1/4 in.                                                                                           | 13-1/8 in.  | 21-1/2 in. |
|                                      | 2   | Cleat                    | 1/4 in.                                                                                           | 3-5/8 in.   | 13-1/8 in. |
|                                      |     |                          |                                                                                                   |             |            |
|                                      | 1   | Knob                     | 1/2 in.                                                                                           | 1-1/4 in.   | 1-7/16 in. |
|                                      | 2   | Straight Pivot Hinge     | Brusso ST-18 or equivalent 3/8 in. dia. by 1/8 in. thick 3/8 in. dia. by 1/8 in. thick, shop made |             |            |
|                                      | 1   | Rare earth magnet        |                                                                                                   |             |            |
|                                      | 1   | Wood plug                |                                                                                                   |             |            |
|                                      | 8   | Shelf pin 3mm dia.       |                                                                                                   |             |            |
| 12 Flat head wood screw #6 by 5/8 in |     |                          |                                                                                                   | . long      |            |
|                                      |     |                          |                                                                                                   |             |            |