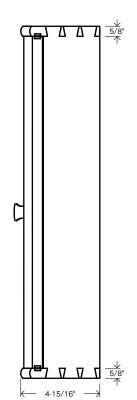

Finished size: 4-15/16 in. deep by 14 in. wide by 22 in. tall

## Fine Wood Working

Curved Front Ash Cabinet from Rough Cut with Fine Woodworking

By Tom McLaughlin Drawings by David Richards

| Materials                            |     |                          |                                                                                                   |             |            |
|--------------------------------------|-----|--------------------------|---------------------------------------------------------------------------------------------------|-------------|------------|
|                                      | Qty | Description              | Thickness                                                                                         | Width       | Length     |
|                                      | 2   | Top & Bottom             | 5/8 in.                                                                                           | 4-15/16 in. | 14 in.     |
|                                      | 1   | Side                     | 5/8 in.                                                                                           | 3-5/8 in.   | 22 in.     |
|                                      | 2   | Shelf                    | 1/2 in.                                                                                           | 3-7/16 in.  | 12 3/8 in. |
|                                      |     |                          |                                                                                                   |             |            |
|                                      | 5   | Bending ply              | 1/8 in.                                                                                           | 14 in.      | 21 in.     |
|                                      | 2   | Veneer door faces        |                                                                                                   | 14 in.      | 21 in.     |
|                                      | 1   | Door edging sides        | 1/8 in.                                                                                           | 5/8 in.     | 20-3/4 in. |
|                                      | 2   | Door edging top & bottom | 1/8 in.                                                                                           | 1-1/4 in.   | 13-3/8 in. |
|                                      |     |                          |                                                                                                   |             |            |
|                                      | 1   | Back panel               | 1/4 in.                                                                                           | 13-1/8 in.  | 21-1/2 in. |
|                                      | 2   | Cleat                    | 1/4 in.                                                                                           | 3-5/8 in.   | 13-1/8 in. |
|                                      |     |                          |                                                                                                   |             |            |
|                                      | 1   | Knob                     | 1/2 in.                                                                                           | 1-1/4 in.   | 1-7/16 in. |
|                                      | 2   | Straight Pivot Hinge     | Brusso ST-18 or equivalent 3/8 in. dia. by 1/8 in. thick 3/8 in. dia. by 1/8 in. thick, shop made |             |            |
|                                      | 1   | Rare earth magnet        |                                                                                                   |             |            |
|                                      | 1   | Wood plug                |                                                                                                   |             |            |
|                                      | 8   | Shelf pin 3mm dia.       |                                                                                                   |             |            |
| 12 Flat head wood screw #6 by 5/8 in |     |                          |                                                                                                   | . long      |            |
|                                      |     |                          |                                                                                                   |             |            |