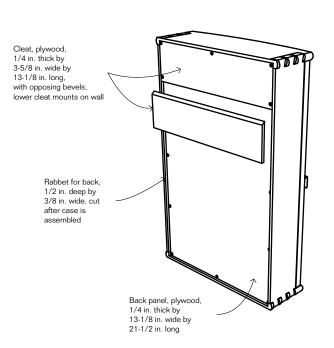

## Fine Wood Working

Curved Front Ash Cabinet from Rough Cut with Fine Woodworking

By Tom McLaughlin Drawings by David Richards

| Materials                            |     |                          |                                                                                                   |             |            |
|--------------------------------------|-----|--------------------------|---------------------------------------------------------------------------------------------------|-------------|------------|
|                                      | Qty | Description              | Thickness                                                                                         | Width       | Length     |
|                                      | 2   | Top & Bottom             | 5/8 in.                                                                                           | 4-15/16 in. | 14 in.     |
|                                      | 1   | Side                     | 5/8 in.                                                                                           | 3-5/8 in.   | 22 in.     |
|                                      | 2   | Shelf                    | 1/2 in.                                                                                           | 3-7/16 in.  | 12 3/8 in. |
|                                      |     |                          |                                                                                                   |             |            |
|                                      | 5   | Bending ply              | 1/8 in.                                                                                           | 14 in.      | 21 in.     |
|                                      | 2   | Veneer door faces        |                                                                                                   | 14 in.      | 21 in.     |
|                                      | 1   | Door edging sides        | 1/8 in.                                                                                           | 5/8 in.     | 20-3/4 in. |
|                                      | 2   | Door edging top & bottom | 1/8 in.                                                                                           | 1-1/4 in.   | 13-3/8 in. |
|                                      |     |                          |                                                                                                   |             |            |
|                                      | 1   | Back panel               | 1/4 in.                                                                                           | 13-1/8 in.  | 21-1/2 in. |
|                                      | 2   | Cleat                    | 1/4 in.                                                                                           | 3-5/8 in.   | 13-1/8 in. |
|                                      |     |                          |                                                                                                   |             |            |
|                                      | 1   | Knob                     | 1/2 in.                                                                                           | 1-1/4 in.   | 1-7/16 in. |
|                                      | 2   | Straight Pivot Hinge     | Brusso ST-18 or equivalent 3/8 in. dia. by 1/8 in. thick 3/8 in. dia. by 1/8 in. thick, shop made |             |            |
|                                      | 1   | Rare earth magnet        |                                                                                                   |             |            |
|                                      | 1   | Wood plug                |                                                                                                   |             |            |
|                                      | 8   | Shelf pin 3mm dia.       |                                                                                                   |             |            |
| 12 Flat head wood screw #6 by 5/8 in |     |                          |                                                                                                   | . long      |            |
|                                      |     |                          |                                                                                                   |             |            |