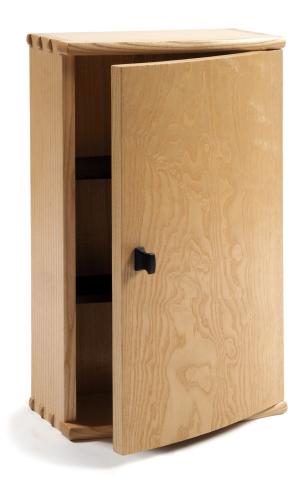

## CURVED-FRONT ASH CABINET

## What's Included:

Detailed measurements

Tom McLaughlin uses American ash to build a hanging bowfront cabinet featuring handcrafted proud dovetails and a hidden magnet catch. The bow-front door is laminated from layers of veneer.

Finished size: 4-15/16 in. deep by 14 in. wide by 22 in. tall