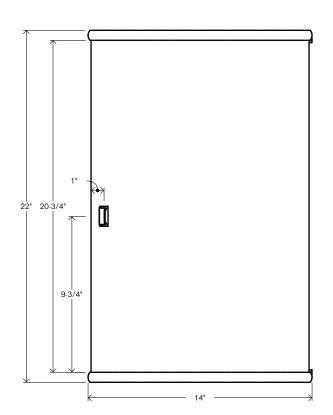

Finished size: 4-15/16 in. deep by 14 in. wide by 22 in. tall

## Fine Wood Working

Curved Front Ash Cabinet from Rough Cut with Fine Woodworking

By Tom McLaughlin Drawings by David Richards

| Materials                            |     |                          |                                                                                                   |             |            |
|--------------------------------------|-----|--------------------------|---------------------------------------------------------------------------------------------------|-------------|------------|
|                                      | Qty | Description              | Thickness                                                                                         | Width       | Length     |
|                                      | 2   | Top & Bottom             | 5/8 in.                                                                                           | 4-15/16 in. | 14 in.     |
|                                      | 1   | Side                     | 5/8 in.                                                                                           | 3-5/8 in.   | 22 in.     |
|                                      | 2   | Shelf                    | 1/2 in.                                                                                           | 3-7/16 in.  | 12 3/8 in. |
|                                      |     |                          |                                                                                                   |             |            |
|                                      | 5   | Bending ply              | 1/8 in.                                                                                           | 14 in.      | 21 in.     |
|                                      | 2   | Veneer door faces        |                                                                                                   | 14 in.      | 21 in.     |
|                                      | 1   | Door edging sides        | 1/8 in.                                                                                           | 5/8 in.     | 20-3/4 in. |
|                                      | 2   | Door edging top & bottom | 1/8 in.                                                                                           | 1-1/4 in.   | 13-3/8 in. |
|                                      |     |                          |                                                                                                   |             |            |
|                                      | 1   | Back panel               | 1/4 in.                                                                                           | 13-1/8 in.  | 21-1/2 in. |
|                                      | 2   | Cleat                    | 1/4 in.                                                                                           | 3-5/8 in.   | 13-1/8 in. |
|                                      |     |                          |                                                                                                   |             |            |
|                                      | 1   | Knob                     | 1/2 in.                                                                                           | 1-1/4 in.   | 1-7/16 in. |
|                                      | 2   | Straight Pivot Hinge     | Brusso ST-18 or equivalent 3/8 in. dia. by 1/8 in. thick 3/8 in. dia. by 1/8 in. thick, shop made |             |            |
|                                      | 1   | Rare earth magnet        |                                                                                                   |             |            |
|                                      | 1   | Wood plug                |                                                                                                   |             |            |
|                                      | 8   | Shelf pin 3mm dia.       |                                                                                                   |             |            |
| 12 Flat head wood screw #6 by 5/8 in |     |                          |                                                                                                   | . long      |            |
|                                      |     |                          |                                                                                                   |             |            |